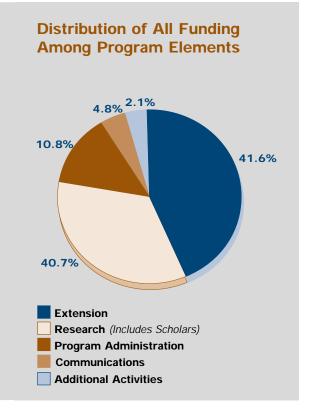

## **New York Sea Grant Institute Funding 1999**

(State, Federal, and Other Funds Allocated in Calendar Year 1999)

| Communications Extension                                                                                                                                                                                                                                                                                                                                                                                                                                                                                                    | <b>#</b> 0FF 000                                                                                                                                                                           |                                                                                              |             |
|-----------------------------------------------------------------------------------------------------------------------------------------------------------------------------------------------------------------------------------------------------------------------------------------------------------------------------------------------------------------------------------------------------------------------------------------------------------------------------------------------------------------------------|--------------------------------------------------------------------------------------------------------------------------------------------------------------------------------------------|----------------------------------------------------------------------------------------------|-------------|
| Extension                                                                                                                                                                                                                                                                                                                                                                                                                                                                                                                   | \$255,239<br>\$2,212,659<br>\$476,358<br>\$364,412<br>\$224,616<br>\$55,273<br>\$387,317<br>\$185,841<br>\$466,299<br>16.29<br>\$2,160,113<br>\$29,700<br>\$17,702<br>\$17,702<br>\$33,701 |                                                                                              |             |
| Extension  Research and Scholars  Economic Leadership Coastal Ecosystem Health and Public Safety Human Dimensions Initiatives and National Investments NOAA Partnership Investment Aquatic Nuisance Species/Ballast Water Investment Marine Biotechnology Investment Brown Tide Research Initiative (BTRI) Percent of Above Research Funds Allocated to Scholars Total Research and Scholars  Additional Activities Fellowships Conferences/Workshops/Special Projects Regional Activities BTRI Administration and Outreach |                                                                                                                                                                                            |                                                                                              |             |
|                                                                                                                                                                                                                                                                                                                                                                                                                                                                                                                             |                                                                                                                                                                                            | Hard Clam Research Initiative Administration                                                 | \$12,41     |
|                                                                                                                                                                                                                                                                                                                                                                                                                                                                                                                             |                                                                                                                                                                                            | Total Additional Activities                                                                  | \$111,30    |
|                                                                                                                                                                                                                                                                                                                                                                                                                                                                                                                             |                                                                                                                                                                                            | Total Funds Allocated                                                                        | \$5,313,272 |
|                                                                                                                                                                                                                                                                                                                                                                                                                                                                                                                             |                                                                                                                                                                                            | Unallocated/Pending Committed Carryover Funds*                                               | \$1,284,230 |
|                                                                                                                                                                                                                                                                                                                                                                                                                                                                                                                             |                                                                                                                                                                                            | Additional Non-Federal Cost-Sharing or In-Kind Support (not already included in table above) | \$1,323,26  |